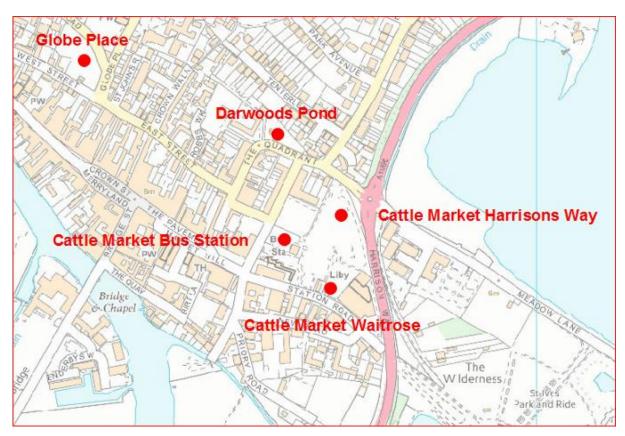

# Map: St Ives

Cattle Market (Bus Station) - Retail

Cattle Market (Waitrose) - Retail

Cattle Market (Harrisons Way) - Retail + Commuter/Worker

Darwoods Pond - Retail + Commuter/Worker

Globe Place - Retail + Commuter/Worker