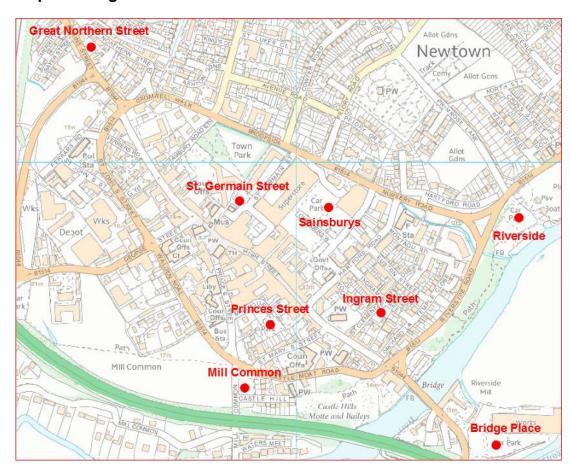

# **Map: Huntingdon**

**Great Northern Street - Commuter/Worker** 

Princes Street - Retail

Ingram Street - Retail + Commuter/Worker

Sainsburys - Retail

Sainsburys Multi-Storey - Retail

Mill Common - Retail + Commuter/Worker

St. Germain Street (Minor) - Retail

Riverside - Retail + Commuter/Worker + Recreational

Bridge Place - Commuter / Worker

Hinchingbrooke Park - Recreational