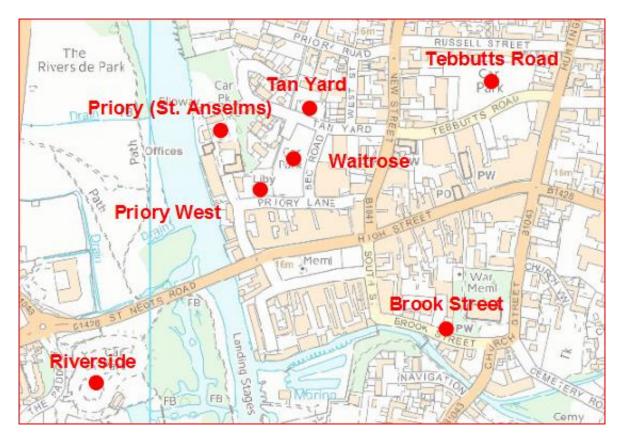

Map: St. Neots

Tebbutts Road - Retail + Commuter/Worker

**Priory (St. Anselms) -**Retail + Commuter/Worker + Recreational

Waitrose - Retail

**Brook Street - Retail** 

Priory Lane (West) - Retail

Tan Yard - Retail

Riverside - Retail + Commuter/Worker + Recreational